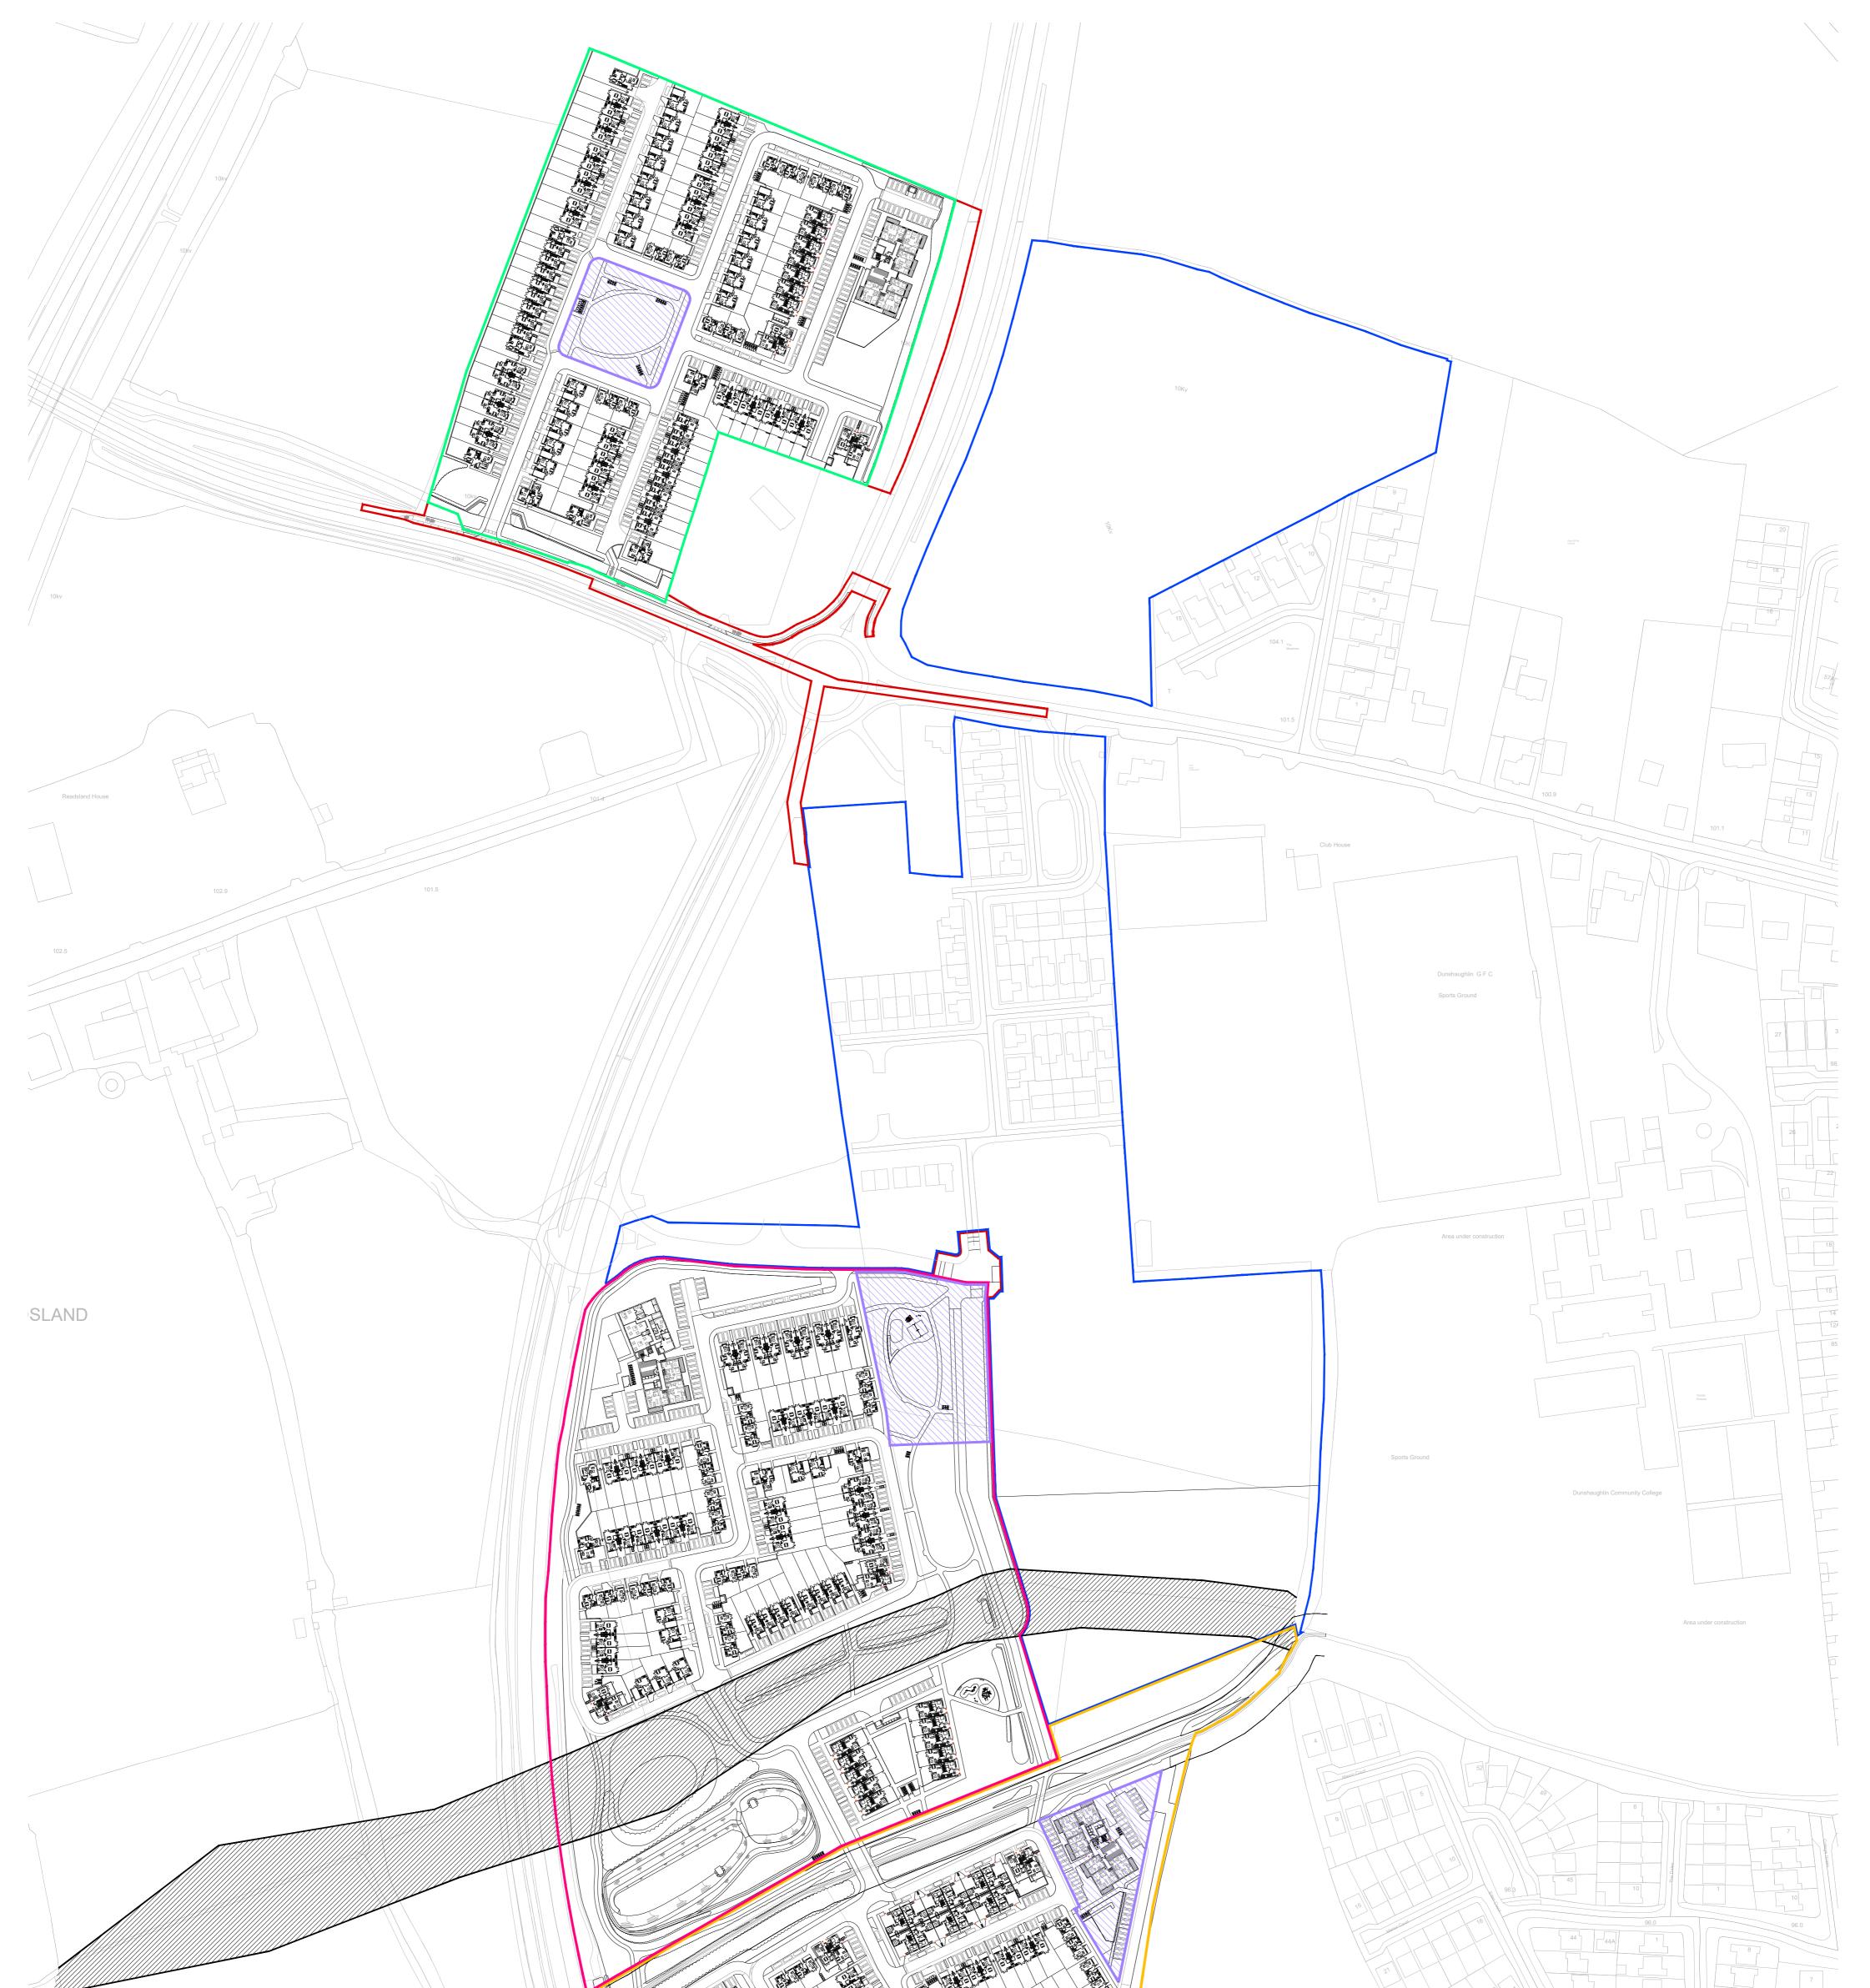

|   |                                                   |                                                                                     |   |                                                                                                                                                                                                                      |                                 |                                |              |                                                                                      |                                                                          |            |                        | : CK                        | <b>Date Printed:</b> 25/09/2020 |  |
|---|---------------------------------------------------|-------------------------------------------------------------------------------------|---|----------------------------------------------------------------------------------------------------------------------------------------------------------------------------------------------------------------------|---------------------------------|--------------------------------|--------------|--------------------------------------------------------------------------------------|--------------------------------------------------------------------------|------------|------------------------|-----------------------------|---------------------------------|--|
|   | RED LINE - BOUNDARY OF APPLICATION                | FLOOD RISK AREA                                                                     | - |                                                                                                                                                                                                                      |                                 |                                |              | hitecture urban design                                                               |                                                                          | Cork       | Drawn By:              | SK                          | Current Rev.: PO2               |  |
|   | BLUE LINE - ADJACENT PROPERTIES IN SAME OWNERSHIP |                                                                                     | - |                                                                                                                                                                                                                      |                                 |                                | tel:<br>fax: | ail: info@omahonypike.com<br>+353 1 202 7400<br>+353 1 283 0822<br>w.omahonypike.com | The Chapel<br>Mount St. Anne's<br>Milltown, Dublin 6<br>D06 XN52 Ireland | Co. Cork   | Model No.:<br>Purpose: | 1217A-OMP-0<br>For Planning | 0-ST-DR-A-1960                  |  |
|   | CONSTRUCTION COMPOUND                             |                                                                                     | - |                                                                                                                                                                                                                      |                                 |                                | Pro          |                                                                                      | Dunshaughlin Phase 2                                                     |            |                        |                             |                                 |  |
|   |                                                   |                                                                                     | - |                                                                                                                                                                                                                      |                                 |                                | Loc          | ation: Dunsha                                                                        | aughlin, Co. I                                                           | Лeath      |                        |                             |                                 |  |
|   | PHASE 1                                           |                                                                                     | - | For Planning                                                                                                                                                                                                         | 25/09/2020                      | 2 SK                           | Clie         | ent: Castlet                                                                         | horn Constru                                                             | uction ULC |                        |                             |                                 |  |
| ٦ | PHASE 2                                           | ORDNANCE SURVEY SHEET NUMBER:                                                       | - | For Planning - Draft<br>Figured dimensions only to be used. This drawing is copyright of O'Mahony Pike Architect                                                                                                     | 14/09/2020<br>s Ltd. All inform | 1 SK<br>ation is shared as per | D            | wing Title: Constr                                                                   | uction Phasir                                                            | ng Plan    |                        |                             |                                 |  |
| ٦ | PHASE 3                                           | 2784-C; 2851-B; 2783-D; 2852-A<br>ORDNANCE SURVEY IRELAND<br>LICENSE NO. AR 0005020 |   | approved use in accordance with BS1192(2007) + A2(2016), Table 5; Standard Codes for Suitability of Models and Documents.<br>If 'Information Approval Check' is empty, this information has been shared at S0 - WIP. |                                 |                                | . Dra        | wing No.: 1217A                                                                      | 1217A-OMP-00-ST-DR-A-1060                                                |            |                        |                             | Suitability - Checked By - Date |  |